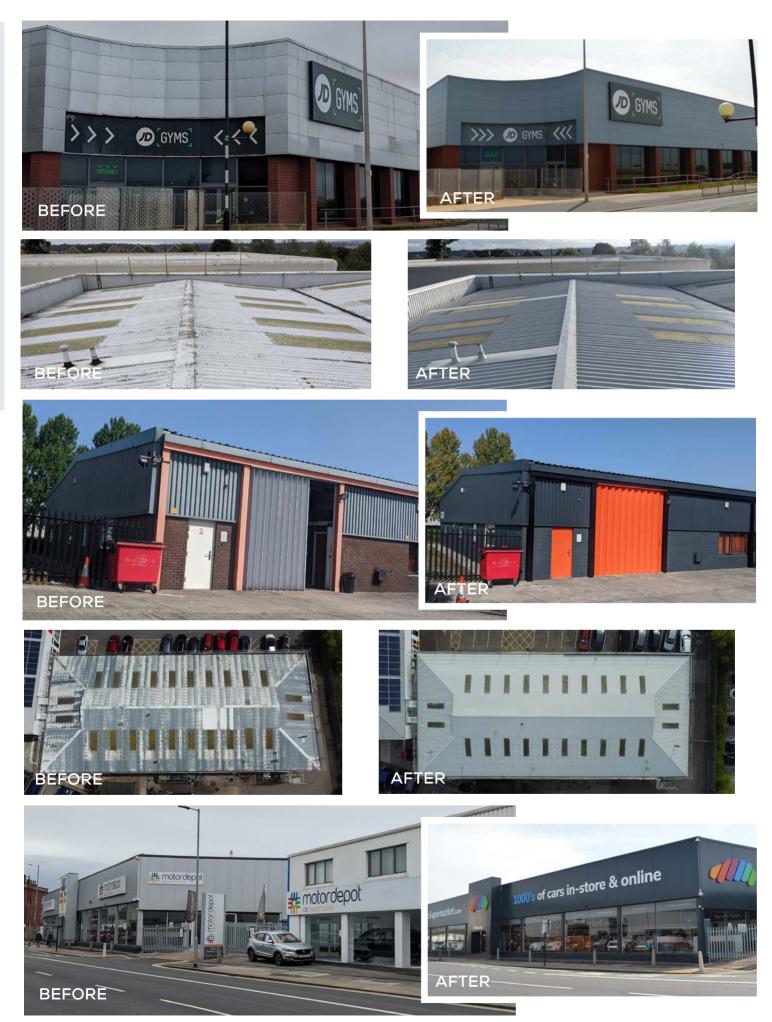

## Wall & Roof Coating

Our specialist cladding refurbishment team are incredibly talented and have had many years' experience repairing and re-painting wall and roof cladding on a wide range of commercial and industrial properties across the UK.

Over time, due to age, weathering and general wear, the external facade will require some maintenance and may require a full refurbishment. Our team can offer the solution.

New cladding sheets often come with a guarantee but even these sheets will start to deteriorate over time.