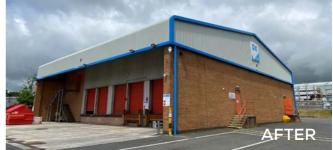

## Wall & Roof Coating

Our specialist cladding refurbishment team are incredibly talented and have had many years' experience repairing and re-painting wall and roof cladding on a wide range of commercial and industrial properties across the UK.

Over time, due to age, weathering and general wear, the external facade will require some maintenance and may require a full refurbishment. Our team can offer the solution.

New cladding sheets often come with a guarantee but even these sheets will start to deteriorate over time.

We guarantee to extend the life of your building's facade.