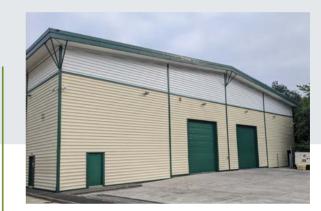

WALL CLADDING

Metal, Wooden or Masonry wall cladding can all be refinished to restore it and extend its lifelime.

Using a high performance coating system to re-coat the wall or roof cladding will protect it for years to come, prevent any further deterioration and will leave the building looking like new again.