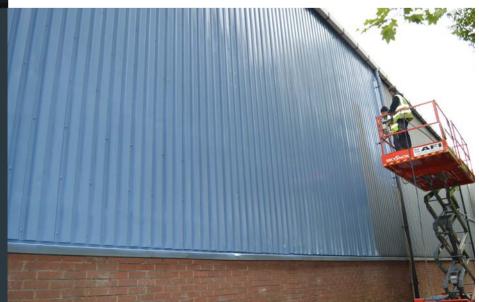

## Wall & Roof Coating

Our specialist cladding refurbishment team are incredibly talented and have had many years' experience repairing and re-painting wall and roof cladding on a wide range of commercial and industrial properties across the UK.

Over time, due to age, weathering and general wear, the external facade will require some maintenance and may require a full refurbishment. Our team can offer the solution.

New cladding sheets often come with a guarantee but even these sheets will start to deteriorate over time.

Using dryfall paints we carefully carry out work with minimal disruption to your operations. All our roof and wall coatings is guaranteed for a minimum of 10 years giving you peace of mind for years to come. We can also create a maintenance plan to ensure your property remains in good condition longer term.