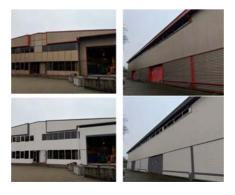

## Wall & Roof Coating

Our specialist cladding refurbishment team are incredibly talented and have had many years' experience repairing and re-painting wall and roof cladding on a wide range of commercial and industrial properties across the UK.

Over time, due to age, weathering and general wear, the external facade will require some maintenance and may require a full refurbishment. Our team can offer the solution.

New cladding sheets often come with a guarantee but even these sheets will start to deteriorate over time.