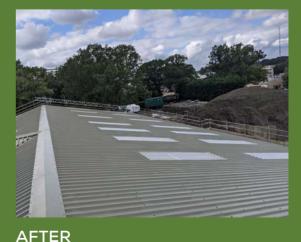

## Refurbishment saves money

This is the time to refurbush before any damage to sheets occurs.

## Replacment is the only option

If left the paint will crack and metal sheets will start to corrode. Once the sheets fail this needs a replacement.

BEFORE