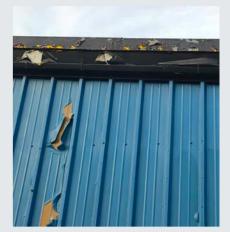

## Replacment is the only option

If left the paint will crack and metal sheets will start to corrode. Once the sheets fail this needs a replacement.

BEFORE