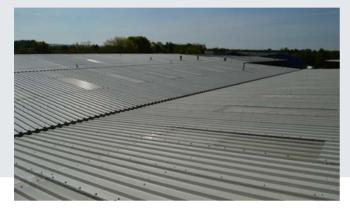

### ROOFS

Our high performing roof coating systems will refurbish your roof for long lasting protection.

Using a high performance coating system to re-coat the wall or roof cladding will protect it for years to come, prevent any further deterioration and will leave the building looking like new again.