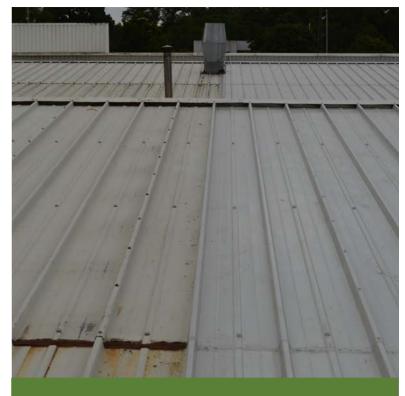

Over time, due to age, weathering and general wear, the external facade will require some maintenance and may require a full refurbishment. Our team can offer the solution.

New cladding sheets often come with a guarantee but even these sheets will start to deteriorate over time.

## Not new forever

First the paintwork fades in colours and then shows signs of chalking