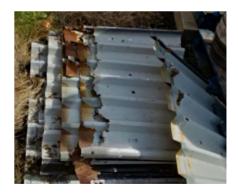

## Replacment is the only option

If left the paint will crack and metal sheets will start to corrode. Once the sheets fail this needs a replacement.

BEFORE