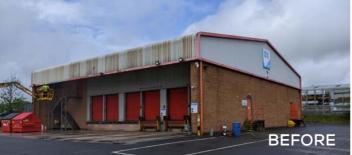

## Wall & Roof Coating

Our specialist cladding refurbishment team are incredibly talented and have had many years' experience repairing and re-painting wall and roof cladding on a wide range of commercial and industrial properties across the UK.

Over time, due to age, weathering and general wear, the external facade will require some maintenance and may require a full refurbishment. Our team can offer the solution.

New cladding sheets often come with a guarantee but even these sheets will start to deteriorate over time.

## Replacment is the only option

If left the paint will crack and metal sheets will start to corrode. Once the sheets fail this needs a replacement.

BEFORE