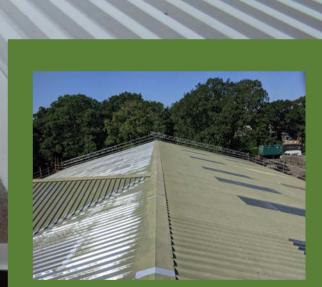

## Refurbishment saves money

This is the time to refurbush before any damage to sheets occurs.

## Replacment is the only option

If left the paint will crack and metal sheets will start to corrode. Once the sheets fail this needs a replacement.

BEFORE